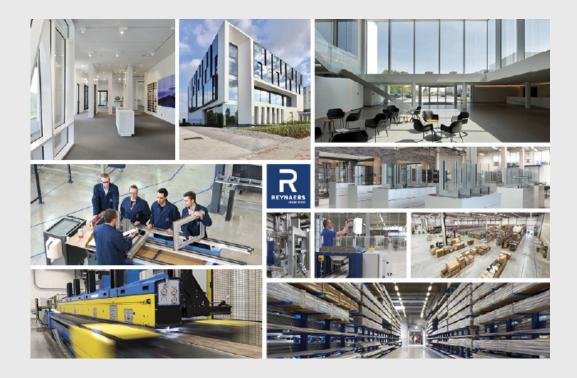

#### THE REYNAERS CAMPUS

The Reynaers Campus is the corporate headquarters of Company Reynaers in Duffel (Belgium). The Campus is the inspiring and dynamic work environment of all Reynaers Aluminium employees and a place for partners to experience the latest products and innovations in full interactivity.

At the Reynaers Campus, you can visit the Experience Centre that is designed to bring people together and inspire you with our latest solutions and state-of-the-art technologies for architectural building solutions. In the Experience Room, you can discover our unique offering, assisted by inspiring digital applications. For a full immersive experience, a visit to AVALON can be booked where you can visit future buildings through a shared virtual reality experience. The Technology Centre is the largest privately owned innovation and testing centre, used for the validation of architectural and high-tech window, door and façade concepts.